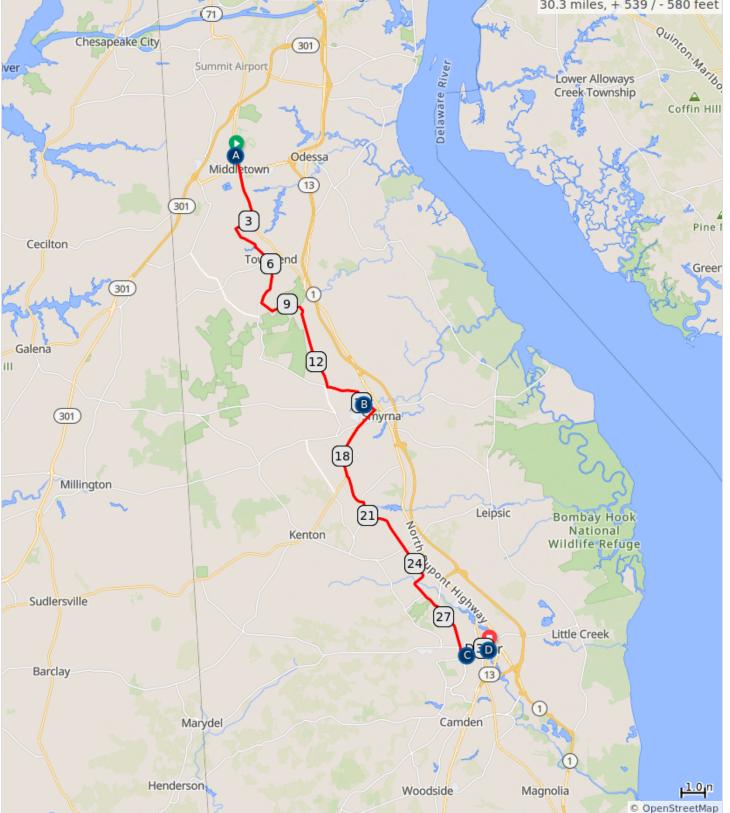

## Legislative Bike to Dover -2024- Middletown Start

**Garrett House Circle** Middletown Square Shopping Center Smyrna Municipal Park Legislative Mall - End of Route B. D. 30.3 miles, + 539 / - 580 feet Chesapeake City 301 Summit Airport Lower Alloways

## Legislative Bike to Dover -2024- Middletown Start

| 0.0  | Start - Middletown Square Shopping<br>Center. Turn left onto North Broad<br>Street, DE 71 - 7:30 AM Start |
|------|-----------------------------------------------------------------------------------------------------------|
| 2.9  | Right onto Green Giant Road                                                                               |
| 3.7  | Left onto Wiggins Mill Road                                                                               |
| 5.5  | Becomes Railroad Ave.                                                                                     |
| 5.7  | Left onto Main Street                                                                                     |
| 5.7  | Right onto Commerce Street                                                                                |
| 6.0  | Right onto Dexter Corner Rd.                                                                              |
| 7.7  | Left onto Grears Corner Road                                                                              |
| 8.3  | Left onto Blackbird Station Road                                                                          |
| 9.5  | Right onto Mill Lane                                                                                      |
| 9.7  | Right onto Blackbird Forest Road                                                                          |
| 9.8  | Keep left onto Blackbird Greenspring Road                                                                 |
| 13.1 | Left onto Van Dyke Greenspring Road                                                                       |
| 14.4 | Right onto Duck Creek Road                                                                                |

14.4 miles. +297/-321 feet

| 28.8 | Left onto West North Street. (Use Bike Path.)                     |
|------|-------------------------------------------------------------------|
| 29.1 | Right toward Garrett House Circle                                 |
| 29.1 | Enter roundabout                                                  |
| 29.1 | Meet up with Sussex County Riders (11:20 AM, all depart 11:30 AM) |
| 29.2 | Leave Roundabout -Turn right to continue on West North Street     |
| 29.5 | Slight right onto West North Street                               |
| 30.0 | Right onto Federal Street                                         |
| 30.1 | Left onto Martin Luther King Jr Blvd S                            |
| 30.2 | Left onto Legislative Ave.                                        |
| 30.3 | End of route                                                      |

| 15.1 | Left into Smyrna Municipal Park.<br>Rest Stop. Leave Park to continue on<br>North Main Street. Rest, Regroup<br>and Meet-up with Wilmington Riders. |
|------|-----------------------------------------------------------------------------------------------------------------------------------------------------|
| 15.5 | Right onto West Glenwood Avenue, DE 300                                                                                                             |
| 16.4 | Cross Millington Rd., Becomes<br>Wheatleys Pond Road                                                                                                |
| 18.8 | Keep left onto Hillyard Road                                                                                                                        |
| 20.2 | Right onto Brenford Road                                                                                                                            |
| 20.8 | Left onto Moorton Road                                                                                                                              |
| 24.5 | Continue on McKee Rd.                                                                                                                               |
| 25.0 | Continue on McKee Road                                                                                                                              |
| 25.6 | Continue onto McKee Road, DE 15                                                                                                                     |
| 26.3 | Keep right onto DE 15                                                                                                                               |
| 26.4 | Continue onto Scarborough Road, DE 15                                                                                                               |
| 26.6 | Becomes McKee Rd. DE 15                                                                                                                             |
| 27.7 | Cross Walker Rd. Becomes S Salusbury Rd.                                                                                                            |